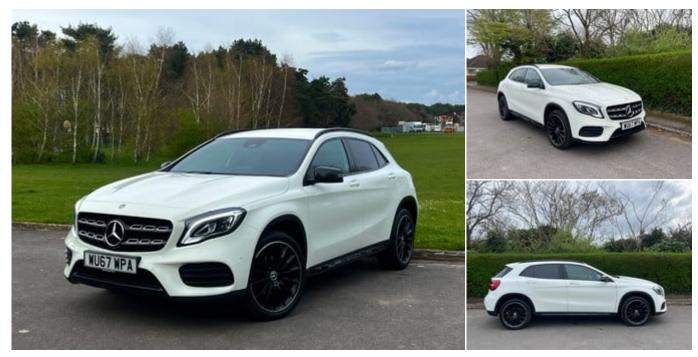

## 2017 (67) Mercedes-Benz GLA Class GLA 200 D AMG LINE PREMIUM

£16,985

## **Technical Data**

Year: 2017 (67) Fuel Type: Diesel Colour: WHITE Service History: Full service history Mileage: 52,000 miles Transmission: Automatic Body Type: Estate Doors: 5 Engine Size: 2.1L Insurance Group: 22E