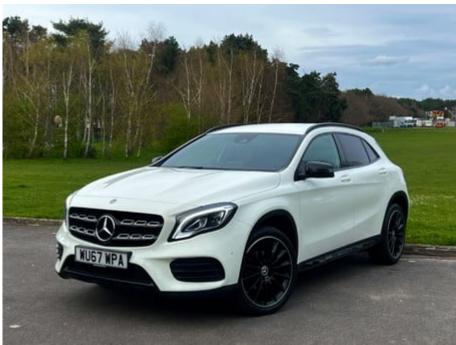

## 2017 (67) Mercedes-Benz GLA Class GLA 200 D AMG LINE PREMIUM

£16,785

## **Technical Data**

Year: **2017 (67)**Fuel Type: **Diesel**Colour: **WHITE** 

Service History: Full service history

Mileage: **52,000 miles**Transmission: **Automatic**Body Type: **Estate** 

Doors: 5

Engine Size: **2.1L**Insurance Group: **22E** 

## **Specification**

Full Service History BLACK PACK , GRILL-MIRRORS

ETC

BLUETOOTH AUDIO RADIO Reversing Camera

**SYSTEM** 

Privacy Glass DAB

Push Button Start 5 DOORS

AUTOMATIC Electric rear hand brake
Cruise control SATELLITE NAVIGATION
Roof Rails Electric Folding Mirrors

Metallic Paint Power boot
Parking Sensors Alloy wheels
Part Leather Interior Heated seats

01202 536888 carconnexion.co.uk

Car Connexion, 817 - 819 Wimborne Road, Bournemouth, Dorset, BH9 2BE